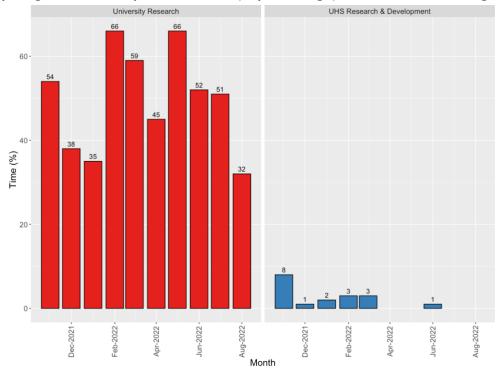

## Monthly usage of research-protected time (in percentage) from Nov-2021 to Aug-2022

<sup>&</sup>lt;sup>1</sup> First date of record: 2021-11-02; Last date of record: 2022-08-16; Number of weeks: 41

Total Research-protected Time: 600 hours = 615 – 5 hours (Bank Holiday Closure on Thursday 2 June 2022)