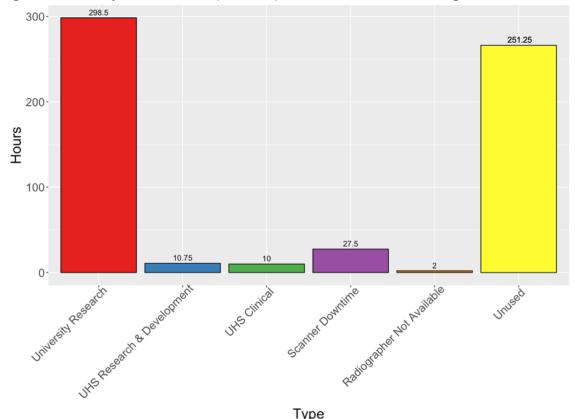

Monthly usage of research-protected time (in hours) from Nov-2021 to Aug-2022

Type