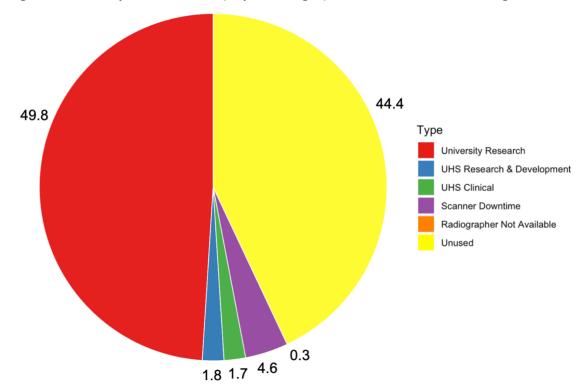

Usage of research-protected time (in percentage<sup>1</sup>) from 1 Nov 2021 to 31 Aug 2022

## Monthly usage of research-protected time (in percentage) from Nov-2021 to Aug-2022

<sup>&</sup>lt;sup>1</sup> First date of record: 2021-11-02; Last date of record: 2022-08-16; Number of weeks: 41

Total Research-protected Time: 600 hours = 615 – 5 hours (Bank Holiday Closure on Thursday 2 June 2022)